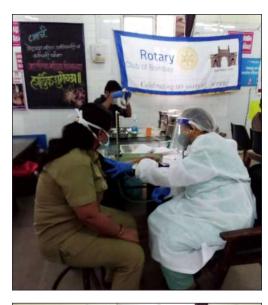

# CANCER SCREENING CAMP BY RCB

A CANCER SCREENING CAMP WAS CONDUCTED BY THE ROTARY CLUB OF BOMBAY'S CANCER AID COMMITTEE IN COLLABORATION WITH CANCER PATIENT AID ASSOCIATION ON MARCH 8TH FOR B.E.S.T.'S DADAR WORKERS.

75 women were screened. Thirty-five patients were planned for additional testing including PAP smears, abdomen ultrasounds and sonomammograms after screening.