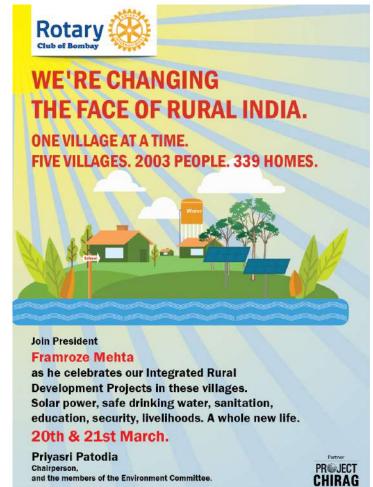

SESSION ON NUTRITION



SEEKING TO STRENGTHEN THE LINK BETWEEN FOOD, HEALTH AND IMMUNITY, ANANDA YAAN, IN ASSOCIATION WITH DIGNITY FOUNDATION, ORGANISED A TALK ON NUTRITION FOR ITS MEMBERS.

On March 6th, 2021, Ms. Priti Kale from FitFuda Fitness Centre visited the Dr. E. Moses Centre to conduct an interactive session on food and nutrition.

She discussed foods that have

nutrition that is required for good immunity. She discussed how immunity can help us against health-related issues as food is the primary source of immunity. Ms. Priti Kale shared the importance of proper and nutritious meals, she spoke about sprouts, veggies, fruits, etc. and shared the importance of having meals at specific times. She gave members suggestions on turning simple sprouts or veggies into delicious dishes.







# Mar 23<sup>rd</sup> Club Meeting





### **Ambassdor Navdeep Suri**

Senior Diplomat



Shifting Sands in the Middle East - Opportunities for India

Venue : Online at zoom.us

### Time: 12:00pm

#### **ROTARIAN BIRTHDAYS**



MARCH 16 Rtn. Siddharth Mehta



MARCH 17 Rtn. Satyan Israni



MARCH 18 Rtn. Pradeep Mafatlal



MARCH 19 Rtn. Anil Harish



MARCH 21 PP Dr. Rahim Muljiani

### ROTARIAN PARTNER BIRTHDAYS

MARCH 16: Rtn. Ptn. Meenal Patodia MARCH 19: Rtn. Ptn. Navaz Guzder

### **ROTARIAN ANNIVERSARIES**

MARCH 17: Rtn. Ptn. Hemlata & Rtn. Dr. Devendra Saksena MARCH 19: Rtn. Ptn. Dr. Nilofer & Rtn. Murad Currawalla MARCH 21: Rtn. Ptn. Zarine & Rtn. Darabshaw Davar

Printed and Published by President Framroze Mehta for Rotary Club of Bombay, contact@rotaryclubofbombay.org; E