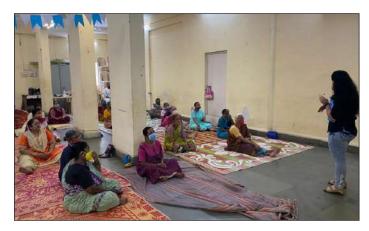

### AY SESSION ON NUTRITION

SEEKING TO STRENGTHEN THE LINK BETWEEN FOOD, HEALTH AND IMMUNITY, ANANDA YAAN, IN ASSOCIATION WITH DIGNITY FOUNDATION, ORGANISED A TALK ON NUTRITION FOR ITS MEMBERS.

On March 6th, 2021, Ms. Priti Kale from FitFuda Fitness Centre visited the Dr. E. Moses Centre to conduct an interactive session on food and nutrition.

She discussed foods that have

nutrition that is required for good immunity. She discussed how immunity can help us against health-related issues as food is the primary source of immunity. Ms. Priti Kale shared the importance of proper and nutritious meals, she spoke about sprouts, veggies, fruits, etc. and shared the importance of having meals at specific times. She gave members suggestions on turning simple sprouts or veggies into delicious dishes.