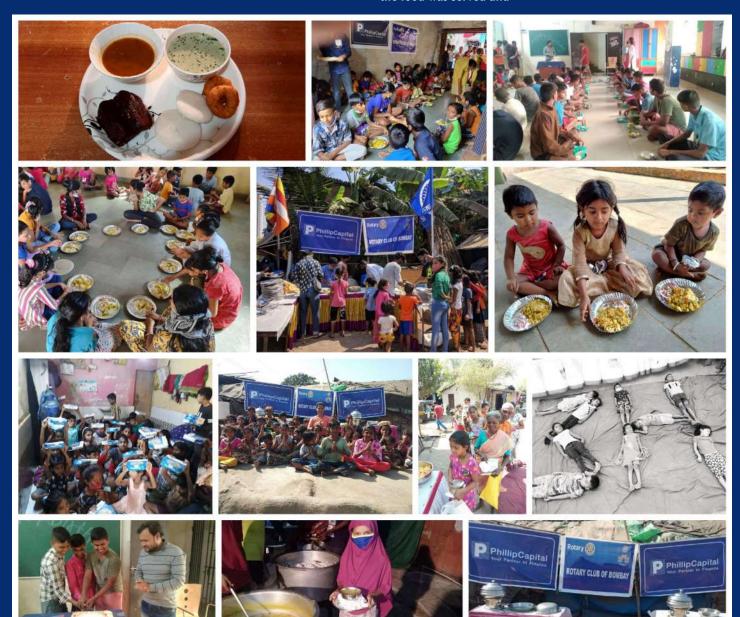

## HOT FOOD DRIVE ACROSS MUMBAI

ROTARY CLUB OF BOMBAY THANKS PHILLIPCAPITAL (INDIA) PVT. LTD., FOR BEING INSTRUMENTAL IN PROVIDING FOOD TO THOUSANDS OF UNDERPRIVILEGED PEOPLE ACROSS MUMBAL.

RCB, in association with PhillipCapital, distributed food to 6000 under served people at 17 different locations in the months of February and March 2021.

The beneficiaries included

orphan children, street children, children living in shelters, nomadic tribes who live in ghettos, students of Zila Parishad schools, people living in slums of Colaba and Ganesh Murty Nagar to name a few.

Lunch at various locations included a variety of hot vegetables, biryani, pizza, chola pav, poori-bhaji, salad, chips, papad, dal-chawal, idli, vada.

The snacks were curated

especially keeping the area and age in mind as this drive was done in 17 different locations: Chowpatty, Andheri (W), Kandivali (W), Malad, Thane (W), Kalva, Thane (E), Jogeshwari (E), Sakinaka, Marol, Goregaon, Ram Mandir Road, Virar (W), Virar Highway & Colaba.

RCB thanks those who made this possible in one week. They personally went to all the locations to ensure that the food was served and distributed with love and care: Mr. Abhishek Gupta, Mr. Satyam Singh and Mr. Mohd. Shadab Ahmed (Bhavishya Yaan alumni), Mr. Sanjay Mohite (volunteer from B. B. Shah Trust), Ms. Vidya Kanade (from NGO Salaam Baalak), Mr. Pandurang Parab (Bappa) (from G K Marg BMC School), Ms. Durga Gudilu (social activist for tribal community), Rotary International 3H Programme (this project was under Health, Hunger and Humanity).