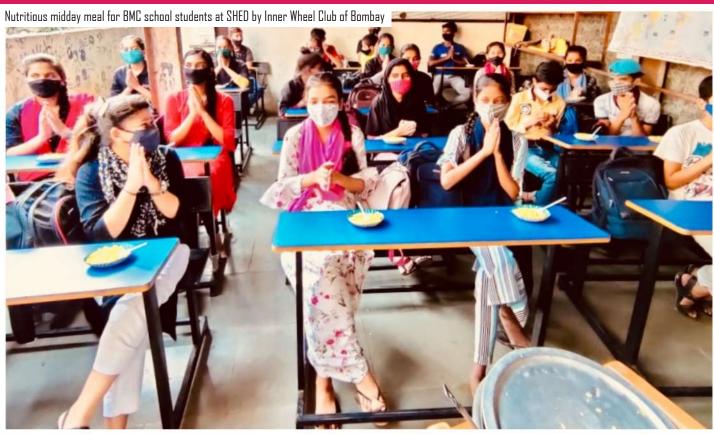

Wherever you are running programmes, if the emphasis can be on nutrition in addition to everything else, it would be great.

When I was in Britannia, there were two things that we talked about: increase the reach of nutritious food to as many people as possible, whether it is working supplementing the mid-day meal or working in areas where you have your programmes. The second, from an industrial point of view, is two things; as apart of CII National Committee on Nutrition, we work with the UNICEF and several other people on 'work place nutrition'. If you have an office or factory that has been serving meals

to people, several nutritious recipes have been developed by nutritionists and chefs which are whole, balanced meals. These is a programme called Impact for Nutrition that has wonderful materials to raise awareness about nutrition, educate employees about nutrition and see what you can do in your own cafeterias and canteens.