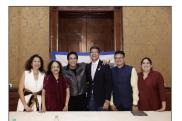

# TUESDAY MEETINGS AT ROTARY CLUB OF BOMBAY

Audience comprising members and guests at Asiatic Library's Durbar Hall, for an evening Tuesday meeting

Rtn. Ptn. Malini Agarwala, Speaker Shiamak Davar and PDG ARRFC Sandip Agarwalla