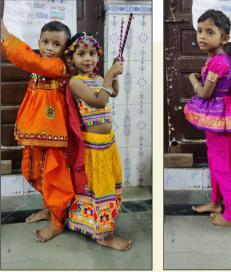

# YOUNG PUPILS EMBRACE CULTURAL HERITAGE THROUGH DANCE

RCB's Lighthouse Project brought traditional festivities to life as pupils from nursery through primary levels participated in special Dandiya dance sessions to celebrate Navratri.

Junior and Senior kindergarteners donned colourful attire for their dedicated performance, whilst students from Years 1 to 5 enjoyed their own separate celebration. The traditional folk dance, performed with decorated sticks, proved particularly popular with the youngest participants.

These cultural activities form a crucial part of the kids' holistic learning approach. They help build confidence and selfexpression skills that complement the classroom teaching.