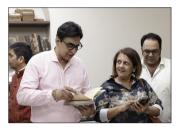

# TUESDAY MEETINGS AT ROTARY CLUB OF BOMBAY

Audience comprising members and guests at Asiatic Library's Durbar Hall, for an evening Tuesday meeting

Rtn. Ptn. Malini Agarwala, Speaker Shiamak Davar and PDG ARRFC Sandip Agarwalla

Rtn. Ptn. Yasmin Divecha, PP Kalpana Munshi, Speaker Shiamak Davar, President Satyan, Rtn. Anand Dalal and Rtn. Rhea Bhumgara

Speaker Shiamak Davar with PP Kalpana Munshi

Rotarians get a tour of the Asiatic Society Laboratory