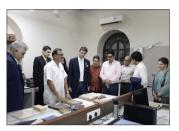

Rtn. Ptn. Yasmin Divecha, PP Kalpana Munshi, Speaker Shiamak Davar, President Satyan, Rtn. Anand Dalal and Rtn. Rhea Bhumgara

Speaker Shiamak Davar with PP Kalpana Munshi

Rotarians get a tour of the Asiatic Society Laboratory