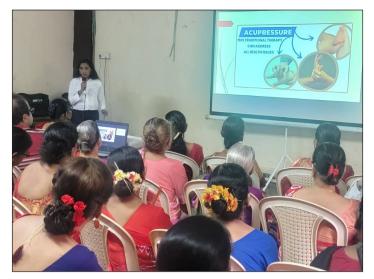

# Traditional healing methods for AY elders

On October 8<sup>th</sup>, 2024, Dr. Jayshree delivered an enlightening presentation on traditional healing techniques to a capacity audience at Ananda Yaan Mazgaon, following her successful earlier engagement at the organisation's Byculla centre.

The respected practitioner held her audience spellbound with an accessible presentation on mudras — traditional hand gestures used in healing — and acupressure techniques. Her lecture focused on practical applications for managing common ailments, aches, and pains through these alternative therapeutic methods.

"Dr Jayshree explained complex concepts in such a simple, easy-tounderstand manner," remarked one attendee. The interactive session concluded with an extensive question-and-answer period, during which the speaker addressed individual queries from enthusiastic participants.