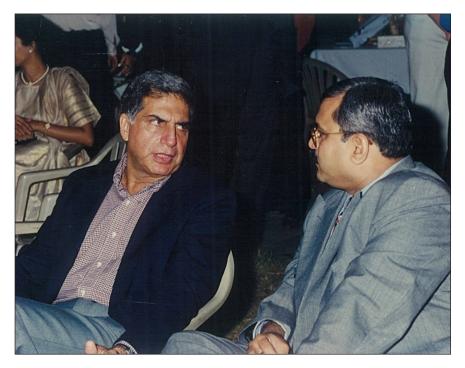

# My learnings from Mr. Ratan Tata

Trip to Alibaug to make Mr. Tata's house on October 14<sup>th</sup>, 1995

At Moy's 50<sup>th</sup> birthday celebration on December 14<sup>th</sup>, 1996

#### By Rtn. Moy Biswas

I will always remember my first meeting with Ratan Tata way back in 1985. I had just moved into Bakhtavar building at Cuffe Parade with my family and a newly acquired puppy. I met Mr. Tata in my building compound and he addressed me as 'Moy' and wanted to speak with me.

Mr. Tata being an architect, the same profession as mine, entered into a lengthy discussion with me regarding architectural and interior design, which is practised all over the world. After an hour, he finally revealed the main reason he wanted to meet me. "Since you have moved into this building, my dog Tito has become very friendly with your dog Alpha. I always wanted to meet the owner of Alpha," he told me.