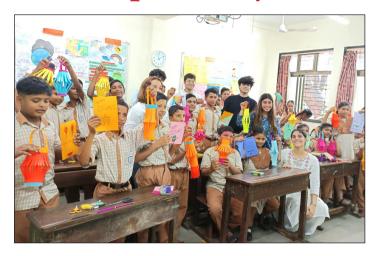

# RC Atlas holds craft workshop at BY Byculla

Rotaractors from RC Atlas SkillTech College brought festive cheer to more than 75 pupils at Bhavishya Yaan Byculla through an eco-friendly Diwali craft workshop.

The well-orchestrated session saw children crafting sustainable decorations, including paper lanterns and traditional torans (decorative door hangings). The young participants also created personalised Diwali greeting cards for their loved ones.

"The pre-planned approach ensured a seamless experience," said one of the Rotaract organisers. The two-hour interactive workshop demonstrated how traditional festivities can embrace environmental consciousness whilst fostering creativity.