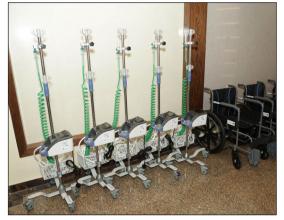

# RCB DONATES MED EQUIPMENT WORTH ₹25 LAKH

On October 10<sup>th</sup>, 2024, we at the Rotary Club of Bombay, donated the following equipment to TATA ACTREC Cancer Hospital at Kharghar, Navi Mumbai totally costing over ₹25 lakh:

 5 HFNC Machines (advanced)
 50 Advanced Wheel Chairs
 2 Trauma Care Trolleys

Present on the occasion were ARRFC & PDG Sandip Agarwalla, President Satyan Israni, PP Vineet Bhatnagar and Chairman Miral Shah alongside the Director of TATA ACTREC, Dr Pankaj Chaturvedi. The Rotary Club of Bombay has been regularly working with TATA MÉMORIAL CENTRE over the last few years implementing projects now running over ₹10 crore in value. We are very proud of our association with them and thank them for the privilege of our relationship.