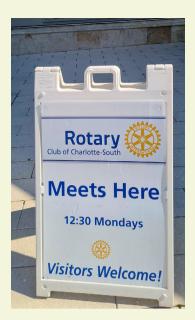

## RCB member strengthens international ties in Charlotte

A chance encounter during Rtn. Jimmy Pochkhanawalla's visit to Charlotte, USA, led to a meaningful exchange between Rotary clubs across continents.

Spotting the Rotary Club of Charlotte South's sign whilst in the area, Rtn. Jimmy was warmly welcomed to their meeting by Club President Victoria Schweizer. He shared insights about RCB's various initiatives, including the Talwada project and Bhavishya Yaan programme, along with President Satyan's recent Jawan Mithai initiative.