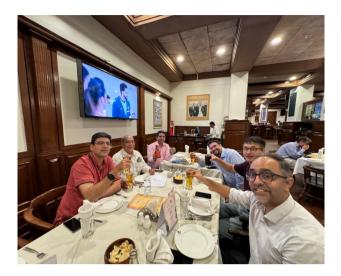

# TUESDAY MEETINGS AT ROTARY CLUB OF BOMBAY

Audience comprising members and guests at Asiatic Library's Durbar Hall, for an evening Tuesday meeting

Rtn. Ptn. Malini Agarwala, Speaker Shiamak Davar and PDG ARRFC Sandip Agarwalla

Rtn. Ptn. Yasmin Divecha, PP Kalpana Munshi, Speaker Shiamak Davar, President Satyan, Rtn. Anand Dalal and Rtn. Rhea Bhumgara

Speaker Shiamak Davar with PP Kalpana Munshi

Rotarians get a tour of the Asiatic Society Laboratory