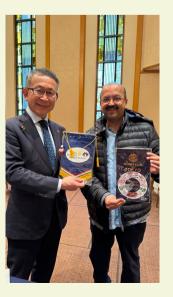

# Flag exchange at iconic Tokyo Club

Despite arriving as the meeting concluded at the historic Rotary Club of Tokyo, PP Nirav Shah successfully completed a flag exchange with a member of Japan's oldest Rotary Club.

The Club, which was chartered in 1929 and boasts 320 members, holds its weekly meetings at the Imperial Hotel every Wednesday.