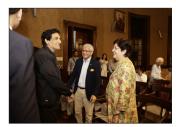

Rtn. Ptn. Yasmin Divecha, PP Kalpana Munshi, Speaker Shiamak Davar, President Satyan, Rtn. Anand Dalal and Rtn. Rhea Bhumgara

Speaker Shiamak Davar with PP Kalpana Munshi

Rotarians get a tour of the Asiatic Society Laboratory

Rotarians Anand Dalal and Farhat Jamal

Rotarians PDG ARRFC Sandip Agarwalla and PP Framroze Mehta

President Satyan thanks speaker Shiamak Davar and interviewee Rtn. Ptn. Yasmin Divecha for their time spent with us