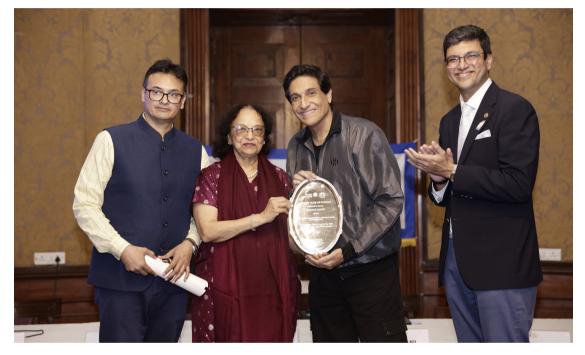

#### Shiamak Davar, recipient of the Rotary Club of Bombay's Kalpana Sham Munshi Lifetime Achievement Award in Performing Arts, in conversation with Rtn. Ptn. Yasmin Divecha

- Rotary was in my house every day of my life. Because of those meetings, Daddy had to be on time, Daddy had to go. So, it was a whole thing. I just kept hearing "Rotary, Rotary, Rotary."
  - My mother and father never thought I would do anything like this. But in my living room, I used to open the curtains for my cousins, who would all be sitting down, and I would enact scenes from movies, play the piano, and sing. And I thought I was this Academy Award Oscar-winning legend in my living room performing these things. And there was nothing like dancing for me. I used to just dance with my friends at discos and parties and everything, and that's really what it was like. There was nothing to do with choreography. I used to play the piano and sing. I think I was about four or five years old. So singing was actually what I was about, not even dancing or choreography.
  - I never take my audience for granted before a performance. I never say, "Oh, I'm Shiamak

# TUESDAY MEETINGS AT ROTARY CLUB OF BOMBAY

Audience comprising members and guests at Asiatic Library's Durbar Hall, for an evening Tuesday meeting

Rtn. Ptn. Malini Agarwala, Speaker Shiamak Davar and PDG ARRFC Sandip Agarwalla

Rtn. Ptn. Yasmin Divecha, PP Kalpana Munshi, Speaker Shiamak Davar, President Satyan, Rtn. Anand Dalal and Rtn. Rhea Bhumgara

Speaker Shiamak Davar with PP Kalpana Munshi

Rotarians get a tour of the Asiatic Society Laboratory