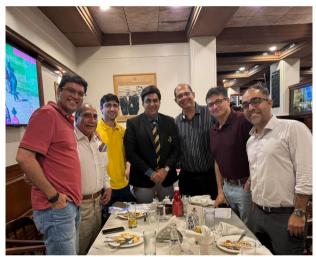

# TUESDAY MEETINGS AT ROTARY CLUB OF BOMBAY

Audience comprising members and guests at Asiatic Library's Durbar Hall, for an evening Tuesday meeting

Rtn. Ptn. Malini Agarwala, Speaker Shiamak Davar and PDG ARRFC Sandip Agarwalla

Rtn. Ptn. Yasmin Divecha, PP Kalpana Munshi, Speaker Shiamak Davar, President Satyan, Rtn. Anand Dalal and Rtn. Rhea Bhumgara

Speaker Shiamak Davar with PP Kalpana Munshi

Rotarians get a tour of the Asiatic Society Laboratory

Rotarians Anand Dalal and Farhat Jamal

Rotarians PDG ARRFC Sandip Agarwalla and PP Framroze Mehta

President Satyan thanks speaker Shiamak Davar and interviewee Rtn. Ptn. Yasmin Divecha for their time spent with us