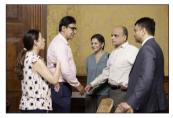

# TUESDAY MEETINGS AT ROTARY CLUB OF BOMBAY

Audience comprising members and guests at Asiatic Library's Durbar Hall, for an evening Tuesday meeting

Rtn. Ptn. Malini Agarwala, Speaker Shiamak Davar and PDG ARRFC Sandip Agarwalla

Rtn. Ptn. Yasmin Divecha, PP Kalpana Munshi, Speaker Shiamak Davar, President Satyan, Rtn. Anand Dalal and Rtn. Rhea Bhumgara

Speaker Shiamak Davar with PP Kalpana Munshi

Rotarians get a tour of the Asiatic Society Laboratory