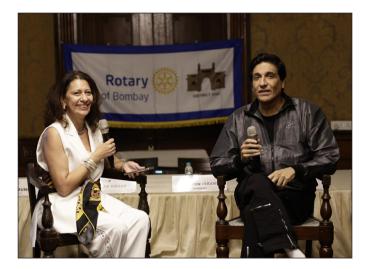

# TUESDAY MEETINGS AT ROTARY CLUB OF BOMBAY

Audience comprising members and guests at Asiatic Library's Durbar Hall, for an evening Tuesday meeting

Rtn. Ptn. Malini Agarwala, Speaker Shiamak Davar and PDG ARRFC Sandip Agarwalla

Rotarians Anand Dalal and Farhat Jamal

Rotarians PDG ARRFC Sandip Agarwalla and PP Framroze Mehta

President Satyan thanks speaker Shiamak Davar and interviewee Rtn. Ptn. Yasmin Divecha for their time spent with us