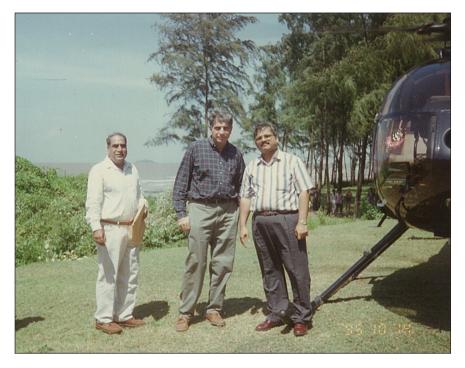

# My learnings from Mr. Ratan Tata

Trip to Alibaug to make Mr. Tata's house on October 14<sup>th</sup>, 1995

At Moy's 50<sup>th</sup> birthday celebration on December 14<sup>th</sup>, 1996