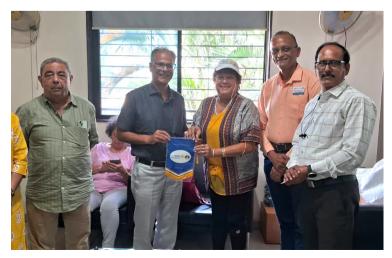

## RCB member strengthens international ties in Charlotte

A chance encounter during Rtn. Jimmy Pochkhanawalla's visit to Charlotte, USA, led to a meaningful exchange between Rotary clubs across continents.

Spotting the Rotary Club of Charlotte South's sign whilst in the area, Rtn. Jimmy was warmly welcomed to their meeting by Club President Victoria Schweizer. He shared insights about RCB's various initiatives, including the Talwada project and Bhavishya Yaan programme, along with President Satyan's recent Jawan Mithai initiative.

The visit fostered international fellowship,

with President Schweizer later expressing her appreciation for the exchange and requesting photographs for the Club's social media presence. This impromptu visit exemplifies Rotary's spirit of global connection and knowledge sharing.