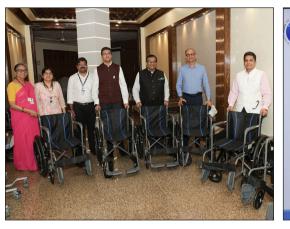

# RCB DONATES MED EQUIPMENT WORTH ₹25 LAKH

On October 10<sup>th</sup>, 2024, we at the Rotary Club of Bombay, donated the following equipment to TATA ACTREC Cancer Hospital at Kharghar, Navi Mumbai totally costing over ₹25 lakh:

 5 HFNC Machines (advanced)
 50 Advanced Wheel Chairs
 2 Trauma Care Trolleys

Present on the occasion were ARRFC & PDG Sandip Agarwalla, President Satyan Israni, PP Vineet Bhatnagar and Chairman Miral Shah alongside the Director of TATA ACTREC, Dr Pankaj Chaturvedi. The Rotary Club of Bombay has been regularly working with TATA MÉMORIAL CENTRE over the last few years implementing projects now running over ₹10 crore in value. We are very proud of our association with them and thank them for the privilege of our relationship.